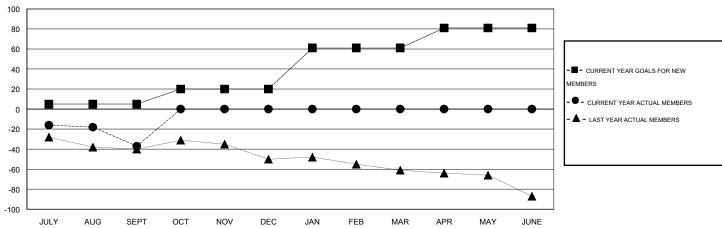

#### GOALS AND ACTUAL MEMBERS CUMULATIVE

| DROPPED CLUBS: 0  DROPPED MEMBERS |    | 7 CLUBS OF 48 ADDED 1 OR MORE<br>NEW MEMBERS | GENDER DISTRIBUTION  MALE 1,118 (84.31%)  FEMALE 208 (15.69%) |     |
|-----------------------------------|----|----------------------------------------------|---------------------------------------------------------------|-----|
| DECEASED                          | 11 | CLICK HERE FOR HEALTH                        | EAMILY LINUT MEMBERS                                          | 179 |
| CLUB CANCELLED 0                  |    | ASSESSMENT DATA                              | FAMILY UNIT MEMBERS                                           | 87  |
| OTHER                             | 36 |                                              | HEAD OF HOUSEHOLD                                             |     |
| TOTAL                             | 47 |                                              | NON-HEAD OF HOUSEHOLD                                         | 92  |